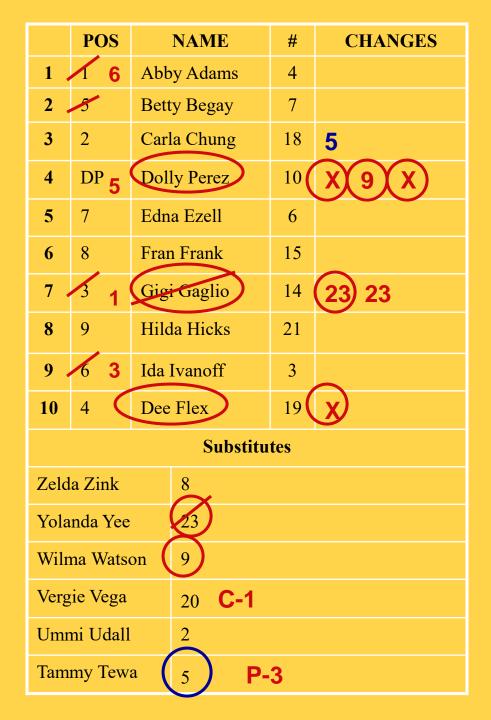

# 2nd Inning: #5, Tewa for #7, Begay

|              | POS     | NA         | ME       | #   | CHANGES |
|--------------|---------|------------|----------|-----|---------|
| 1            | 1       | Abb        | y Adams  | 4   |         |
| 2            | 5       | Bet        | ty Begay | 7   | 5       |
| 3            | 2       | Car        | la Chung | 18  |         |
| 4            | DP      | Dol        | ly Perez | 10  |         |
| 5            | 7       | Edr        | na Ezell | 6   |         |
| 6            | 8       | Fra        | n Frank  | 15  |         |
| 7            | 3       | Gig        | i Gaglio | 14  |         |
| 8            | 9       | Hild       | la Hicks | 21  |         |
| 9            | 6       | Ida        | Ivanoff  | 3   |         |
| 10           | 4       | Dee        | e Flex   | 19  |         |
|              |         |            | Substitu | tes |         |
| Zeld         | la Zink |            | 8 C - 1  |     |         |
| Yola         | nda Ye  | е          | 23       |     |         |
| Wilma Watson |         | 9 C - 2    |          |     |         |
| Vergie Vega  |         | 20         |          |     |         |
| Ummi Udall   |         | 2          |          |     |         |
| Tam          | my Tew  | <i>ı</i> a | 5        |     |         |