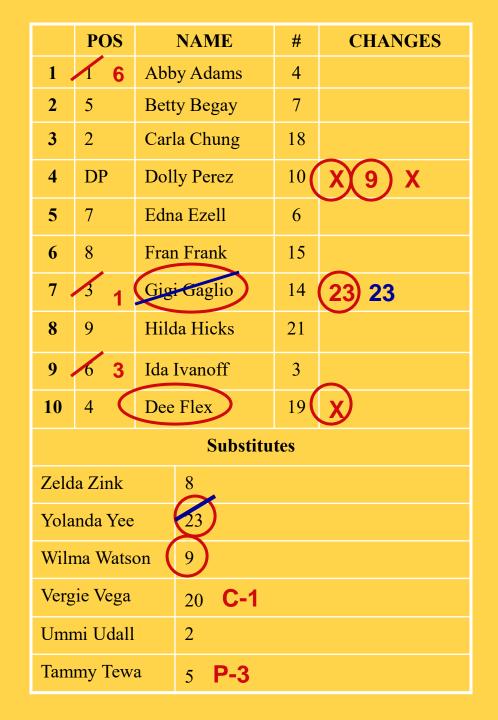

|      | POS     | NAME        |        |     | #           | CHANGES | 5  |
|------|---------|-------------|--------|-----|-------------|---------|----|
| 1    | 1       | Abby A      | dams   | 5   | 4           |         |    |
| 2    | 5       | Betty B     | legay  |     | 7           |         |    |
| 3    | 2       | Carla C     | hung   |     | 18          |         |    |
| 4    | DP      | Dolly P     | erez   |     | 10          |         |    |
| 5    | 7       | Edna E      | zell   |     | 6           |         |    |
| 6    | 8       | Fran Fr     | ank    |     | 15          |         |    |
| 7    | 3       | Gigi Gaglio |        |     | 14          |         |    |
| 8    | 9       | Hilda H     | licks  |     | 21          |         |    |
| 9    | 6       | lda Ivai    | noff   |     | 3           |         |    |
| 10   | 4       | Dee Fle     | ex     |     | 19          |         |    |
|      |         | Ş           | Substi | itu | tes         |         |    |
| Zelc | la Zink |             | 8      | V   | Vergie Vega |         | 20 |
| Yola | inda Ye | е           | 23     | l   | Jmmi        | Udall   | 2  |
| Wiln | na Wat  | son         | 9      | Т   | ammy        | / Tewa  | 5  |