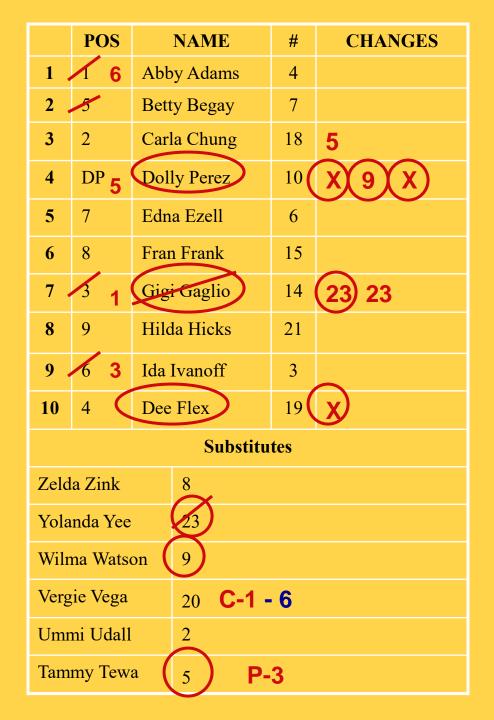

**1**st Inning: # 8 will courtesy run for the catcher, Chung

|              | POS         | NA         | ME             | #   | CHANGES |  |
|--------------|-------------|------------|----------------|-----|---------|--|
| 1            | 1           | Abb        | y Adams        | 4   |         |  |
| 2            | 5           | Bet        | ty Begay       | 7   |         |  |
| 3            | 2           | Car        | la Chung       | 18  |         |  |
| 4            | DP          | Dol        | ly Perez       | 10  |         |  |
| 5            | 7           | Edr        | na Ezell       | 6   |         |  |
| 6            | 8           | Fra        | n Frank        | 15  |         |  |
| 7            | 3           | Gig        | i Gaglio       | 14  |         |  |
| 8            | 9           | Hild       | la Hicks       | 21  |         |  |
| 9            | 6           | Ida        | Ivanoff        | 3   |         |  |
| 10           | 4           | Dee        | e Flex         | 19  |         |  |
|              |             |            | Substitu       | tes |         |  |
| Zelc         | la Zink     |            | 8 <b>C - 1</b> |     |         |  |
| Yola         | Yolanda Yee |            | 23             |     |         |  |
| Wilma Watson |             | 9          |                |     |         |  |
| Vergie Vega  |             | 20         |                |     |         |  |
| Ummi Udall   |             | 2          |                |     |         |  |
| Tam          | my Tew      | <i>l</i> a | 5              |     |         |  |

# 2nd Inning:

#9 will courtesy run for the catcher, Chung

|      | POS          | NA         | ИЕ             | #   | CHANGES |  |
|------|--------------|------------|----------------|-----|---------|--|
| 1    | 1            | Abb        | y Adams        | 4   |         |  |
| 2    | 5            | Bet        | ty Begay       | 7   |         |  |
| 3    | 2            | Car        | la Chung       | 18  |         |  |
| 4    | DP           | Dol        | y Perez        | 10  |         |  |
| 5    | 7            | Edr        | a Ezell        | 6   |         |  |
| 6    | 8            | Fra        | n Frank        | 15  |         |  |
| 7    | 3            | Gig        | i Gaglio       | 14  |         |  |
| 8    | 9            | Hild       | a Hicks        | 21  |         |  |
| 9    | 6            | Ida        | Ivanoff        | 3   |         |  |
| 10   | 4            | Dee        | Flex           | 19  |         |  |
|      |              |            | Substitu       | tes |         |  |
| Zelo | la Zink      |            | 8 C - 1        |     |         |  |
| Yola | inda Ye      | е          | 23             |     |         |  |
| Wilr | Wilma Watson |            | 9 <b>C - 2</b> |     |         |  |
| Verg | Vergie Vega  |            | 20             |     |         |  |
| Umr  | Ummi Udall   |            | 2              |     |         |  |
| Tam  | my Tew       | <i>l</i> a | 5              |     |         |  |