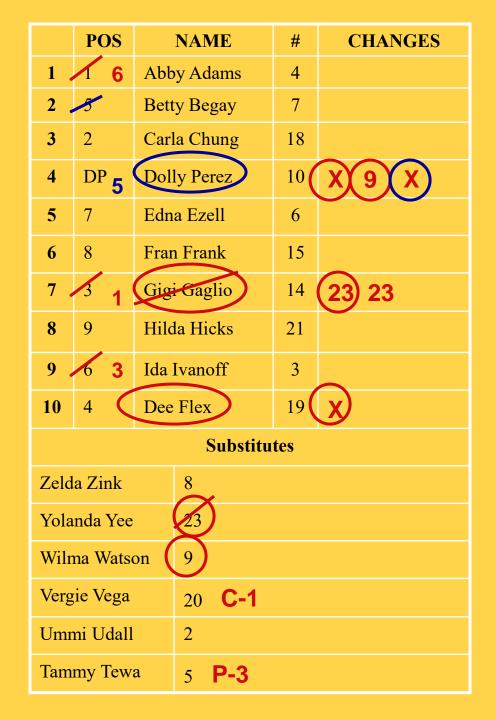

### •Still 3rd Inning:

•Instead of # 8

•# 2 will courtesy run for the pitcher, Adams

|              | POS     | NA           | ME       | #   | CHANGES |  |
|--------------|---------|--------------|----------|-----|---------|--|
| 1            | 1       | Abb          | y Adams  | 4   |         |  |
| 2            | 5       | Bet          | ty Begay | 7   | 5       |  |
| 3            | 2       | Car          | la Chung | 18  |         |  |
| 4            | DP      | Dol          | ly Perez | 10  |         |  |
| 5            | 7       | Edr          | na Ezell | 6   |         |  |
| 6            | 8       | Fra          | n Frank  | 15  |         |  |
| 7            | 3       | Gig          | i Gaglio | 14  |         |  |
| 8            | 9       | Hild         | la Hicks | 21  |         |  |
| 9            | 6       | Ida          | Ivanoff  | 3   |         |  |
| 10           | 4       | Dee          | e Flex   | 19  |         |  |
|              |         |              | Substitu | tes |         |  |
| Zelc         | la Zink |              | 8 C - 1  |     |         |  |
| Yola         | inda Ye | е            | 23       |     |         |  |
| Wilma Watson |         | 9 C-2        |          |     |         |  |
| Vergie Vega  |         | 20           |          |     |         |  |
| Ummi Udall   |         | 2 <b>P-3</b> |          |     |         |  |
| Tam          | my Tew  | /a           | 5        |     |         |  |
|              |         |              |          |     |         |  |