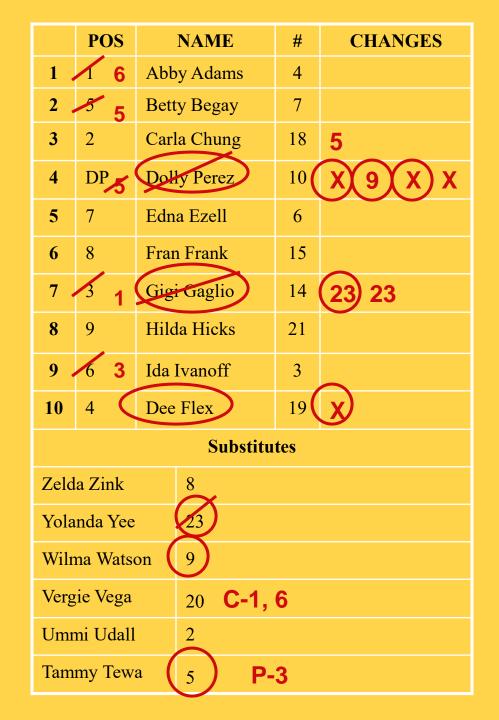

|      | POS     | NAME     |      |        | #    | CHANGES | 5 |
|------|---------|----------|------|--------|------|---------|---|
| 1    | 1       | Abby A   | dams |        | 4    |         |   |
| 2    | 5       | Betty B  | egay |        | 7    |         |   |
| 3    | 2       | Carla C  | hung |        | 18   |         |   |
| 4    | DP      | Dolly P  | erez |        | 10   |         |   |
| 5    | 7       | Edna E   | zell |        | 6    |         |   |
| 6    | 8       | Fran Fr  | ank  |        | 15   |         |   |
| 7    | 3       | Gigi Ga  | glio |        | 14   |         |   |
| 8    | 9       | Hilda H  | icks |        | 21   |         |   |
| 9    | 6       | lda Ivar | noff |        | 3    |         |   |
| 10   | 4       | Dee Fle  | ж    |        | 19   |         |   |
|      | Substi  | itu      | tes  |        |      |         |   |
| Zeld | la Zink | 8        | V    | 'ergie | Vega | 20      |   |
| Yola | 23      | L        | Jmmi | Udall  | 2    |         |   |
| Wiln | na Wats | son      | 9    | Т      | ammy | / Tewa  | 5 |