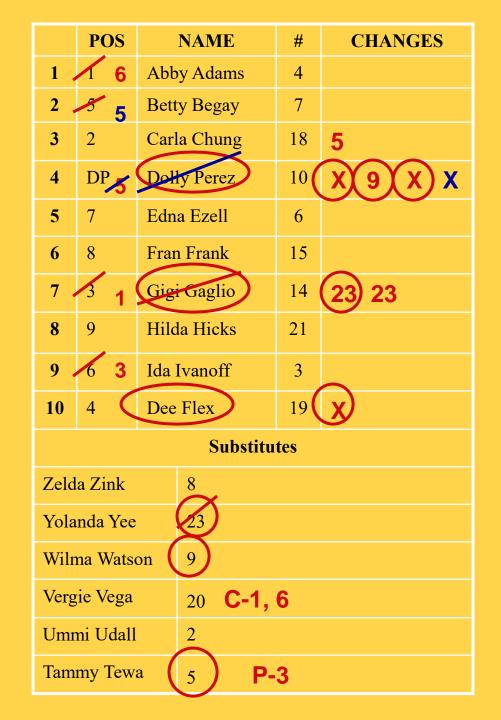

- 3rd Inning:
- # 8 will courtesy run for the pitcher, Adams
- Not legal.
- # 8 has already run for the catcher
- Do not allow

|              | POS     | NA      | ИЕ       | #   | CHANGES |
|--------------|---------|---------|----------|-----|---------|
| 1            | 1       | Abb     | y Adams  | 4   |         |
| 2            | 5       | Bet     | ty Begay | 7   | 5       |
| 3            | 2       | Car     | la Chung | 18  |         |
| 4            | DP      | Dol     | y Perez  | 10  |         |
| 5            | 7       | Edr     | a Ezell  | 6   |         |
| 6            | 8       | Fra     | n Frank  | 15  |         |
| 7            | 3       | Gig     | i Gaglio | 14  |         |
| 8            | 9       | Hild    | a Hicks  | 21  |         |
| 9            | 6       | Ida     | Ivanoff  | 3   |         |
| 10           | 4       | Dee     | e Flex   | 19  |         |
|              |         |         | Substitu | tes |         |
| Zeld         | la Zink |         | 8 C-1    |     |         |
| Yola         | nda Ye  | е       | 23       |     |         |
| Wilma Watson |         | 9 C - 2 |          |     |         |
| Vergie Vega  |         | 20      |          |     |         |
| Ummi Udall 2 |         |         |          |     |         |
| Tam          | my Tew  | /a      | 5        |     |         |