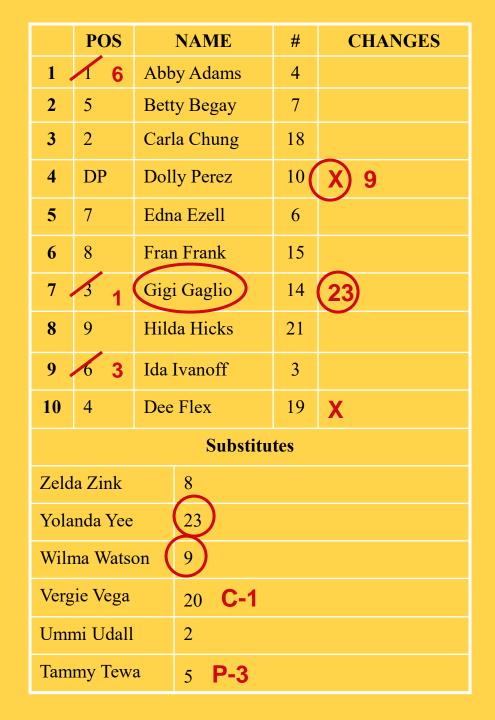

|      | POS         | NAME     |      |   | #      | CHANGE | S  |
|------|-------------|----------|------|---|--------|--------|----|
| 1    | 1           | Abby A   | dams |   | 4      |        |    |
| 2    | 5           | Betty B  | egay |   | 7      |        |    |
| 3    | 2           | Carla C  | hung |   | 18     |        |    |
| 4    | DP          | Dolly P  | erez |   | 10     |        |    |
| 5    | 7           | Edna E   | zell |   | 6      |        |    |
| 6    | 8           | Fran Fr  | ank  |   | 15     |        |    |
| 7    | 3           | Gigi Ga  | glio |   | 14     |        |    |
| 8    | 9           | Hilda H  | icks |   | 21     |        |    |
| 9    | 6           | lda Ivar | noff |   | 3      |        |    |
| 10   | 4           | Dee Fle  | ж    |   | 19     |        |    |
|      | ٤           |          |      |   | tes    |        |    |
| Zelc | Zelda Zink  |          |      |   | 'ergie | Vega   | 20 |
| Yola | Yolanda Yee |          |      | L | Jmmi   | Udall  | 2  |
| Wiln | na Wats     | son      | 9    | Т | ammy   | y Tewa | 5  |