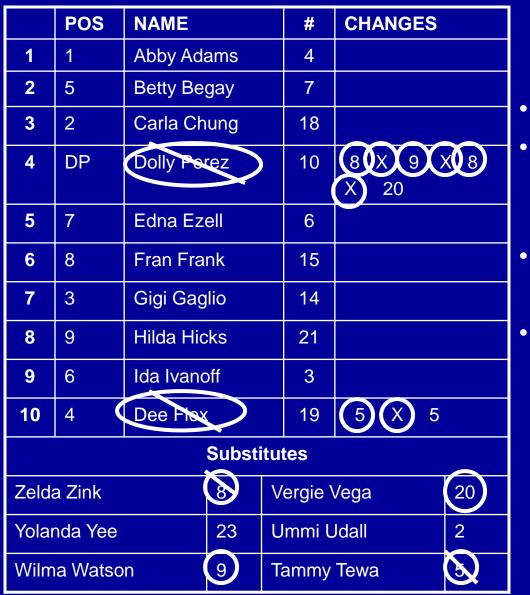

|      | POS     | NAME     |      |        | #    | CHANGES | 5 |
|------|---------|----------|------|--------|------|---------|---|
| 1    | 1       | Abby A   | dams |        | 4    |         |   |
| 2    | 5       | Betty B  | egay |        | 7    |         |   |
| 3    | 2       | Carla C  | hung |        | 18   |         |   |
| 4    | DP      | Dolly P  | erez |        | 10   |         |   |
| 5    | 7       | Edna E   | zell |        | 6    |         |   |
| 6    | 8       | Fran Fr  | ank  |        | 15   |         |   |
| 7    | 3       | Gigi Ga  | glio |        | 14   |         |   |
| 8    | 9       | Hilda H  | icks |        | 21   |         |   |
| 9    | 6       | lda Ivar | noff |        | 3    |         |   |
| 10   | 4       | Dee Fle  | ж    |        | 19   |         |   |
|      | Substi  | itu      | tes  |        |      |         |   |
| Zeld | la Zink | 8        | V    | 'ergie | Vega | 20      |   |
| Yola | 23      | L        | Jmmi | Udall  | 2    |         |   |
| Wiln | na Wats | son      | 9    | Т      | ammy | / Tewa  | 5 |