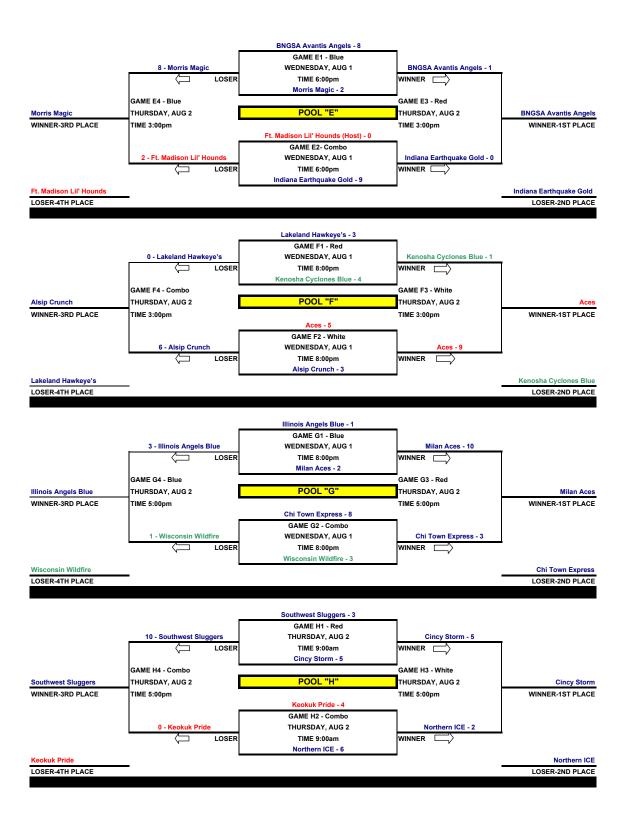

Updated 9:30pm Thurs. 8/2 - Final Results

Article 511 C 3 In pools of three teams, the teams shall play each other in the pool once each. Ties in three team pools shall be settled by: 1) Won-Loss Records 2) Head to Head Competition 3) Fewest runs allowed per game played 4) Most runs scored per game played 5) Coin toss.