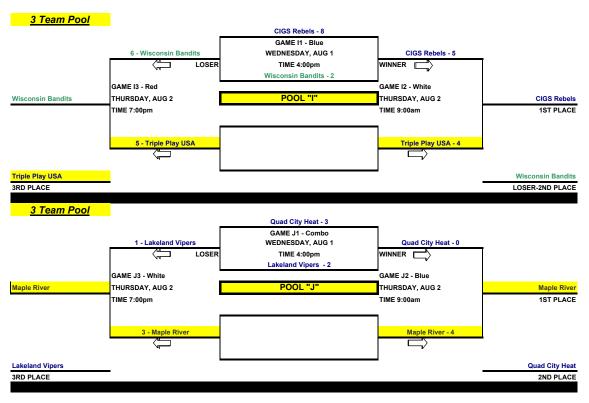

Updated 9:30pm Thurs. 8/2 - Final Results

Article 511 C 3 In pools of three teams, the teams shall play each other in the pool once each. Ties in three team pools shall be settled by: 1) Won-Loss Records 2) Head to Head Competition 3) Fewest runs allowed per game played 4) Most runs scored per game played 5) Coin toss.