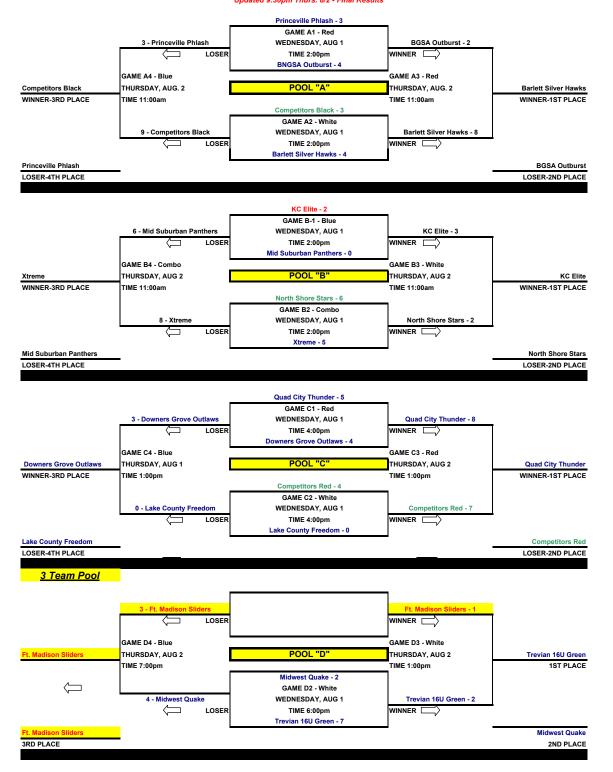

Updated 9:30pm Thurs. 8/2 - Final Results

Article 511 C 3 In pools of three teams, the teams shall play each other in the pool once each. Ties in three team pools shall be settled by: 1) Won-Loss Records 2) Head to Head Competition 3) Fewest runs allowed per game played 4) Most runs scored per game played 5) Coin toss.