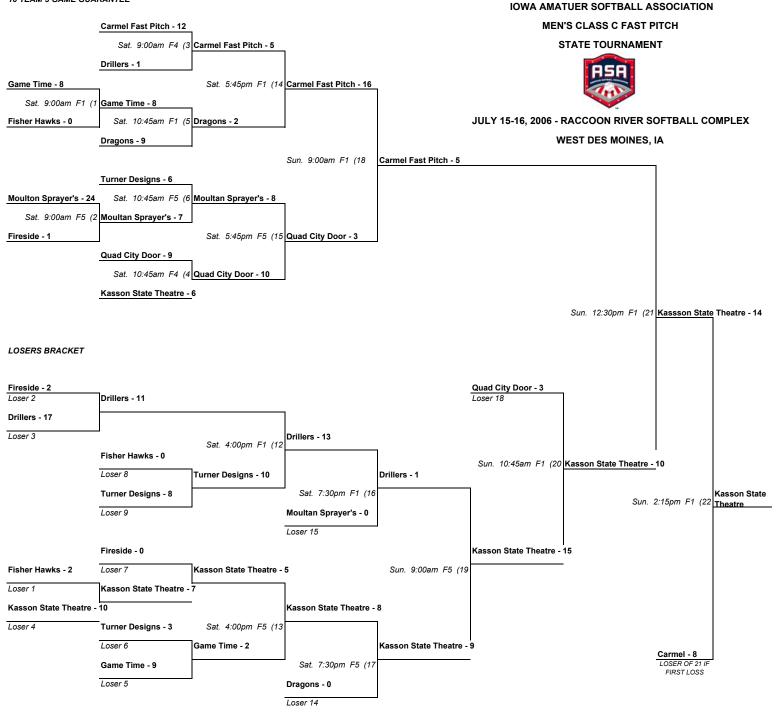

## Raccoon River Softball Complex, West Des Moines

July 15-16, 2006

## Official Order Of Finish

| <u>Finish</u> | <u>Team</u>          | <u>City</u>  |   |   |
|---------------|----------------------|--------------|---|---|
|               |                      |              | W | L |
| Champion      | Kasson State Theatre | Cresco       | 8 | 1 |
| Runner-Up     | Carmel Fast Pitch    | Rock Valley  | 3 | 2 |
| 3             | Quad City Door       | Durant       | 2 | 2 |
| 4             | Drillers             | Des Moines   | 3 | 2 |
| 5             | Moultan Sprayer's    | Bondurant    | 2 | 2 |
| 6             | Dragons              | Des Moines   | 1 | 2 |
| 7             | Game Time            | Grinnell     | 2 | 2 |
| 8             | Turner Designs       | Cedar Rapids | 2 | 2 |
| 9             | Fisher Hawks         | Bloomfield   | 0 | 3 |
| 10            | Fireside             | Altoona      | 0 | 3 |