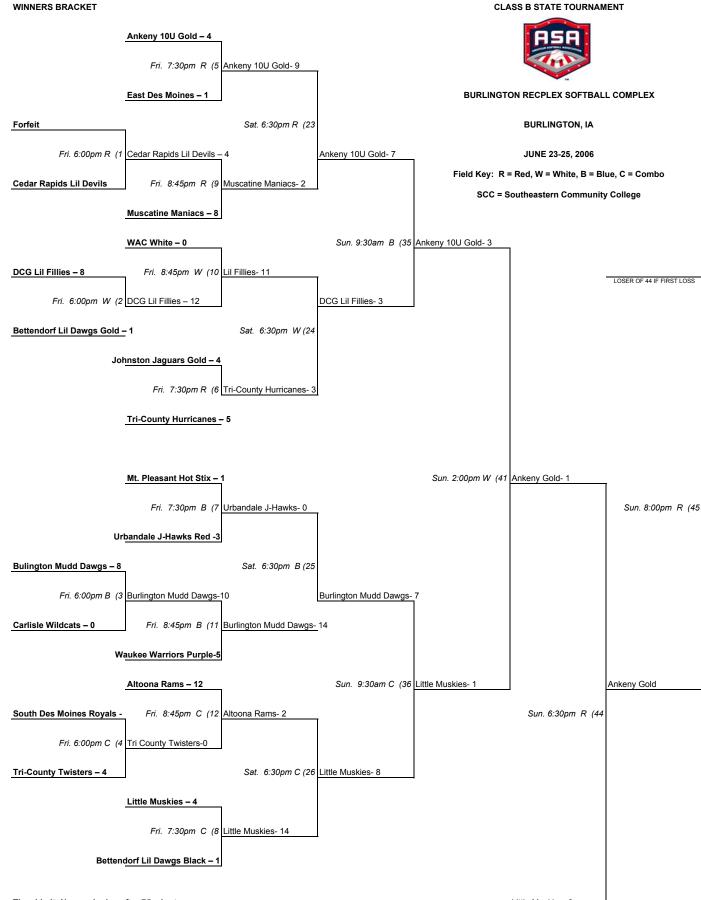

## Official Order Of Finish

| <u>Finish</u> | <u>Team</u>                | City         | <u>Record</u> |
|---------------|----------------------------|--------------|---------------|
| Champion      | Ankeny Gold                | Ankeny       | 5-0           |
| Runner-Up     | Little Muskies             | Muscatine    | 4-2           |
| 3             | Burlington Mudd Dawgs      | Burington    | 5-2           |
| 4             | DCG Fillies                | Grimes       | 4-2           |
| 5             | Muscatine Manaics          | Muscatine    | 3-2           |
| 6             | Carlisle Wildcats          | Carlisle     | 5-2           |
| 7             | Bettendorf Lil Dawgs Black | Bettendorf   | 4-2           |
| 8             | Bettendorf Lil Dawgs Gold  | Bettendorf   | 4-2           |
| 9             | Altoona Rams               | Altoona      | 1-2           |
| 10            | Tri-County Hurricanes      | Durant       | 1-2           |
| 11            | Urbandale J-Hawks Red      | Urbandale    | 1-2           |
| 12            | Johnston Jaguars Gold      | Johnston     | 3-2           |
| 13            | Cedar Rapids Lil Devils    | Cedar Rapids | 2-2           |
| 14            | Waukee Warriors Purple     | Waukee       | 1-2           |
| 15            | Tri-County Twisters        | New London   | 1-2           |
| 16            | East Des Moines            | Des Moines   | 1-2           |
| 17            | SDM Royals                 | Des Moines   | 0-3           |
| 18            | Mt. Pleasant Hot Stix      | Mt. Pleasant | 0-3           |
| 19            | WAC White                  | Waukee       | 0-3           |
|               |                            |              |               |