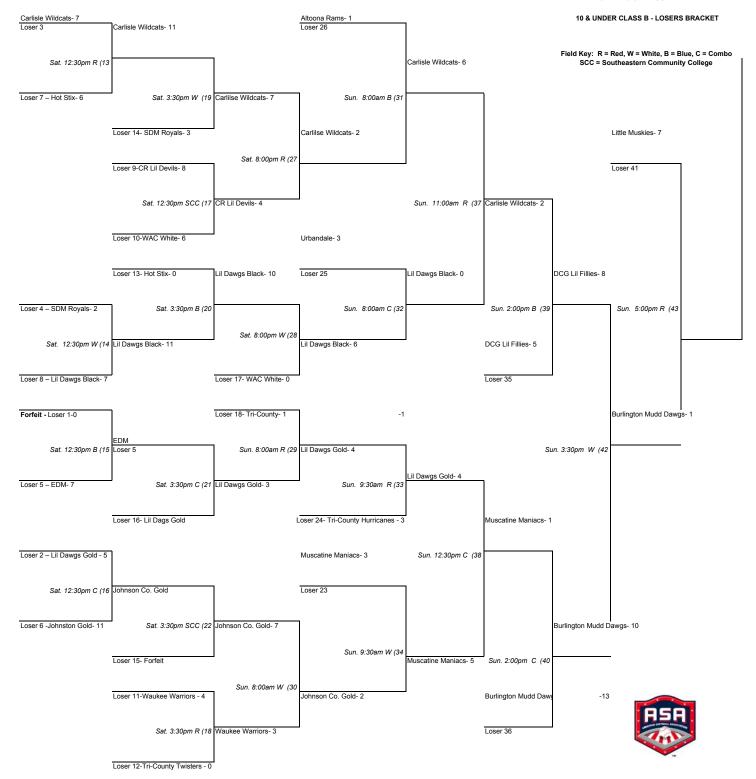

## Official Order Of Finish

| <u>Finish</u> | <u>Team</u>                | City         | <u>Record</u> |
|---------------|----------------------------|--------------|---------------|
| Champion      | Ankeny Gold                | Ankeny       | 5-0           |
| Runner-Up     | Little Muskies             | Muscatine    | 4-2           |
| 3             | Burlington Mudd Dawgs      | Burington    | 5-2           |
| 4             | DCG Fillies                | Grimes       | 4-2           |
| 5             | Muscatine Manaics          | Muscatine    | 3-2           |
| 6             | Carlisle Wildcats          | Carlisle     | 5-2           |
| 7             | Bettendorf Lil Dawgs Black | Bettendorf   | 4-2           |
| 8             | Bettendorf Lil Dawgs Gold  | Bettendorf   | 4-2           |
| 9             | Altoona Rams               | Altoona      | 1-2           |
| 10            | Tri-County Hurricanes      | Durant       | 1-2           |
| 11            | Urbandale J-Hawks Red      | Urbandale    | 1-2           |
| 12            | Johnston Jaguars Gold      | Johnston     | 3-2           |
| 13            | Cedar Rapids Lil Devils    | Cedar Rapids | 2-2           |
| 14            | Waukee Warriors Purple     | Waukee       | 1-2           |
| 15            | Tri-County Twisters        | New London   | 1-2           |
| 16            | East Des Moines            | Des Moines   | 1-2           |
| 17            | SDM Royals                 | Des Moines   | 0-3           |
| 18            | Mt. Pleasant Hot Stix      | Mt. Pleasant | 0-3           |
| 19            | WAC White                  | Waukee       | 0-3           |
|               |                            |              |               |