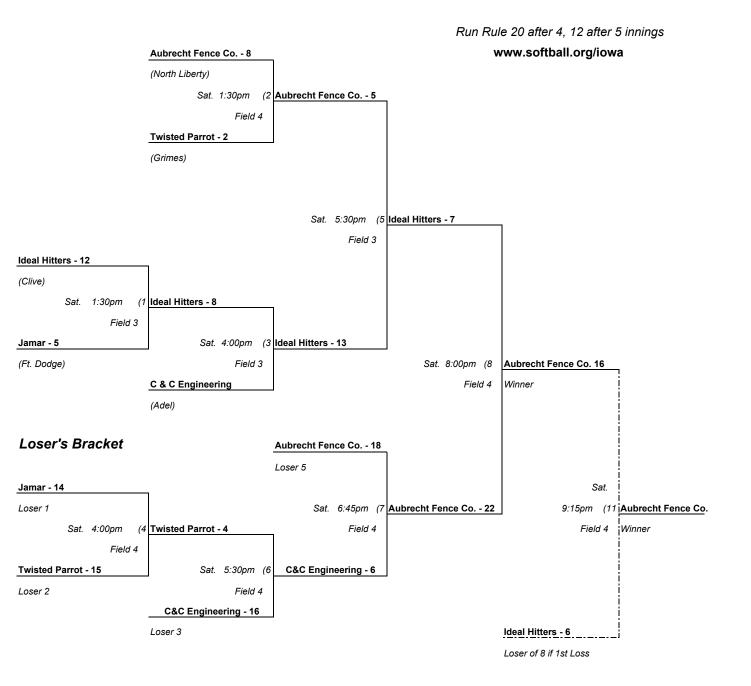

## Winner's Bracket - 5 Teams

2005 Iowa ASA Women's Class C Slow Pitch State Softball Tournament Walker-Johnson Park, Urbandale, Iowa July 16, 2005

## Official Order Of Finish

| <u>Finish</u> | <u>Team</u>             | <u>City</u>   | <u>Record</u> |
|---------------|-------------------------|---------------|---------------|
| Champion      | Aubrecht Fence Co.      | North Liberty | 4-1           |
| Runner-Up     | Ideal Hitters           | Clive         | 3-2           |
| 3             | C&C Engineering Knights | Adel          | 1-2           |
| 4             | Twisted Parrot          | Grimes        | 1-2           |
| 5             | Jamar                   | Fort Dodge    | 0-2           |