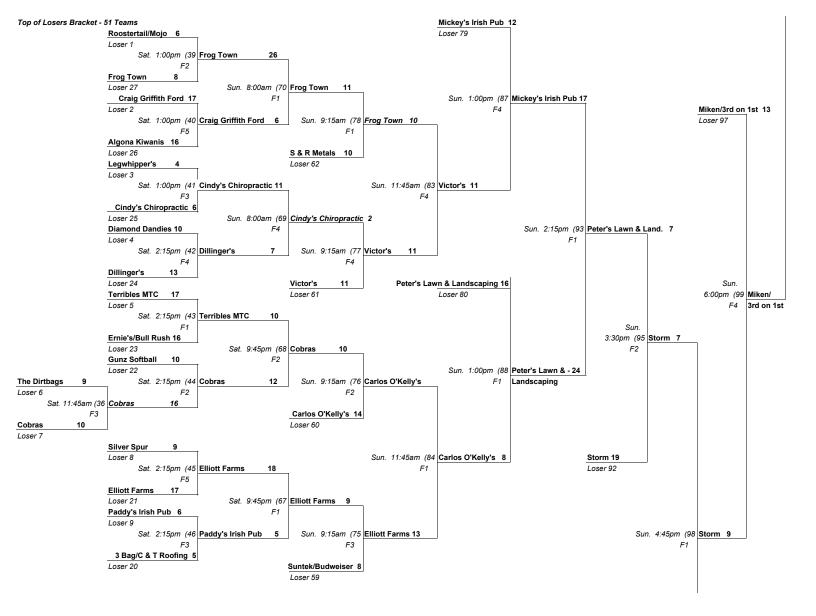

## 2005 Iowa ASA Men's Class D Slow Pitch Pitch State Softball Tournament

Hoing-Rice Softball Complex, Waterloo, IA

August 5-7, 2005

Order of Finish \* - Previously Qualified (National Qualifier) # - Offered National Berth from State Tournament

| <u>Finish</u> |          | Team                                     | City                 | Record |
|---------------|----------|------------------------------------------|----------------------|--------|
| 1             | *        | Solberg's                                | Cedar Rapids         | 6-0    |
| 2             | #        | Miken/3rd on 1st                         | Cedar Rapids         | 5-2    |
| 3             | #        | Storm                                    | Cedar Rapids         | 6-2    |
| 4             | *        | Bergen Insurance                         | Cedar Rapids         | 7-2    |
| 5             | #        | Davies Masonry                           | Mason City           | 4-2    |
| 6             | *        | Peter's Lawn & Landscaping               | Des Moines           | 4-2    |
| 7             | #        | Mickey's Irish Pub                       | Ames                 | 3-2    |
| 8             |          | Midwest Construction/Salee's             | Mason City           | 5-2    |
| 9             |          | Mitchell's Insurance                     | Waterloo             | 3-2    |
| 10            |          | Sporty's/Budweiser                       | Ames                 | 3-2    |
| 11            | *        | Victor's                                 | Urbandale            | 4-2    |
| 12            |          | Carlos O' Kelly's                        | Waterloo             | 4-2    |
| 13            |          | Communtiy Plus Credit                    | Cedar Rapids         | 3-2    |
| 14            |          | Elliott Farms                            | Cedar Falls          | 4-2    |
| 15            |          | Frog Town                                | Gilbertville         | 4-2    |
| 16            |          | Walter's Development/13th St. Pub        |                      | 3-2    |
| 17            |          | Suntek/Budweiser                         | Hiawatha             | 2-2    |
| 18            |          | S & R Metals                             | Waterloo             | 1-2    |
| 19            |          | Starting Line                            | Bettendorf           | 1-2    |
| 20            |          | Cindy's Chiropractic                     | Renwick              | 3-2    |
| 21            |          | Access Wireless/RJ Construction          | Cedar Rapids         | 3-2    |
| 22            |          | Cobras                                   | Cedar Falls          | 3-2    |
| 23            |          | Proctor Mechanical                       | Ankeny               | 3-2    |
| 24            |          | Central Iowa Hawks                       | Des Moines           | 2-2    |
| 24            |          | Great River Power Sports/Westy's         |                      | 2-2    |
| 25            |          | Westside Lounge/Chuck n' Dales           | Cedar Rapids         | 2-2    |
| 20            |          | TSF Cardinals                            | Reynolds, IL         | 1-2    |
| 28            |          | Dillinger's                              | Mason City           | 1-2    |
| 20            |          | Paddy's Irish Pub                        | Des Moines           | 1-2    |
| 30            |          | Terribles/MTC                            | Ft. Madison          | 1-2    |
| 31            |          | Clip Enterprises/Adcraft                 | Clinton              | 1-2    |
| 32            |          | Craig Griffith Ford                      | Vinton               | 1-2    |
| 33            |          |                                          | Altoona              | 1-2    |
| 34            |          | 3 Bag/C & T Roofing<br>Ernie's/Bull Rush | Cedar Rapids         | 1-2    |
|               |          |                                          |                      | 1-2    |
| 35            |          | Clay Dentistry                           | Humboldt             |        |
| 36            |          | Legwhippers                              | Adel                 | 0-2    |
| 37            |          | Aboom                                    | Des Moines           | 0-2    |
| 38            |          | Roostertail/Mojo                         | Ames<br>Coder Depide | -      |
| 39            |          | 3 Bag/Roger's Concrete                   | Cedar Rapids         | 0-2    |
| 40            |          | Mean Gene's Pizza                        | Ft. Dodge            | 0-2    |
| 41            |          | Stickel's Chiropractic                   | Clive                | 0-2    |
| 42            |          | Hoffman Trenching                        | Cedar Falls          | 0-2    |
| 43            |          | Diamond Dandies                          | Leon                 | 0-2    |
| 44            |          | Algona Kiwanis                           | Algona               | 0-2    |
| 45            |          | Gunz Softball                            | Washington           | 0-2    |
| 46            |          | Cousin's/Bud                             | Mason City           | 0-2    |
| 47            | <u> </u> | Hunter's Woodworking                     | Pella                | 0-2    |
| 48            |          | Silver Spur                              | Kellerton            | 0-2    |
| 49            |          | The Dirt Bags                            | Des Moines           | 0-2    |
| 50            |          | Merchants/OP/Bud                         | Mason City           | 0-2    |
| 51            |          | Team MD                                  | Melcher              | 0-2    |