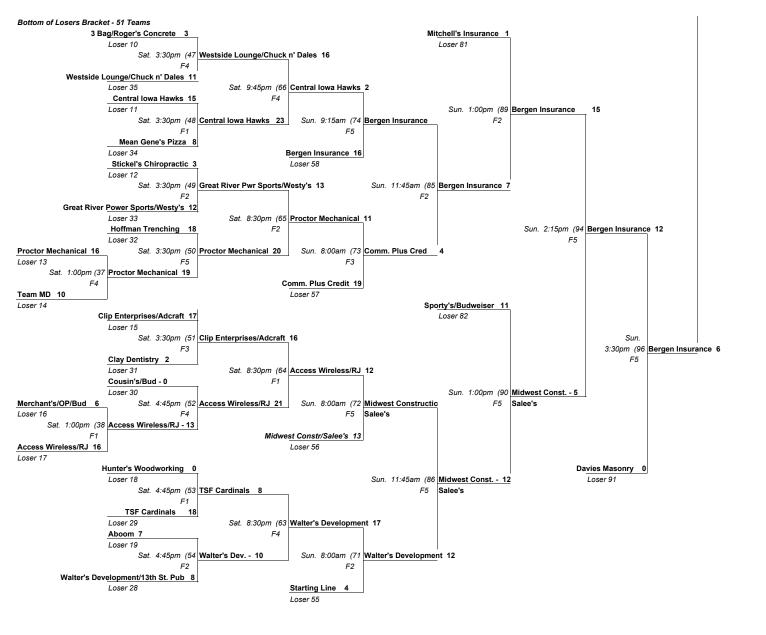

## 2005 Iowa ASA Men's Class D Slow Pitch Pitch State Softball Tournament

Hoing-Rice Softball Complex, Waterloo, IA

August 5-7, 2005

Order of Finish \* - Previously Qualified (National Qualifier) # - Offered National Berth from State Tournament

| <u>Finish</u> |          | Team                                     | City                 | Record |
|---------------|----------|------------------------------------------|----------------------|--------|
| 1             | *        | Solberg's                                | Cedar Rapids         | 6-0    |
| 2             | #        | Miken/3rd on 1st                         | Cedar Rapids         | 5-2    |
| 3             | #        | Storm                                    | Cedar Rapids         | 6-2    |
| 4             | *        | Bergen Insurance                         | Cedar Rapids         | 7-2    |
| 5             | #        | Davies Masonry                           | Mason City           | 4-2    |
| 6             | *        | Peter's Lawn & Landscaping               | Des Moines           | 4-2    |
| 7             | #        | Mickey's Irish Pub                       | Ames                 | 3-2    |
| 8             |          | Midwest Construction/Salee's             | Mason City           | 5-2    |
| 9             |          | Mitchell's Insurance                     | Waterloo             | 3-2    |
| 10            |          | Sporty's/Budweiser                       | Ames                 | 3-2    |
| 11            | *        | Victor's                                 | Urbandale            | 4-2    |
| 12            |          | Carlos O' Kelly's                        | Waterloo             | 4-2    |
| 13            |          | Communtiy Plus Credit                    | Cedar Rapids         | 3-2    |
| 14            |          | Elliott Farms                            | Cedar Falls          | 4-2    |
| 15            |          | Frog Town                                | Gilbertville         | 4-2    |
| 16            |          | Walter's Development/13th St. Pub        |                      | 3-2    |
| 17            |          | Suntek/Budweiser                         | Hiawatha             | 2-2    |
| 18            |          | S & R Metals                             | Waterloo             | 1-2    |
| 19            |          | Starting Line                            | Bettendorf           | 1-2    |
| 20            |          | Cindy's Chiropractic                     | Renwick              | 3-2    |
| 21            |          | Access Wireless/RJ Construction          | Cedar Rapids         | 3-2    |
| 22            |          | Cobras                                   | Cedar Falls          | 3-2    |
| 23            |          | Proctor Mechanical                       | Ankeny               | 3-2    |
| 24            |          | Central Iowa Hawks                       | Des Moines           | 2-2    |
| 24            |          | Great River Power Sports/Westy's         |                      | 2-2    |
| 25            |          | Westside Lounge/Chuck n' Dales           | Cedar Rapids         | 2-2    |
| 20            |          | TSF Cardinals                            | Reynolds, IL         | 1-2    |
| 28            |          | Dillinger's                              | Mason City           | 1-2    |
| 20            |          | Paddy's Irish Pub                        | Des Moines           | 1-2    |
| 30            |          | Terribles/MTC                            | Ft. Madison          | 1-2    |
| 31            |          | Clip Enterprises/Adcraft                 | Clinton              | 1-2    |
| 32            |          | Craig Griffith Ford                      | Vinton               | 1-2    |
| 33            |          |                                          | Altoona              | 1-2    |
| 34            |          | 3 Bag/C & T Roofing<br>Ernie's/Bull Rush | Cedar Rapids         | 1-2    |
|               |          |                                          |                      | 1-2    |
| 35            |          | Clay Dentistry                           | Humboldt             |        |
| 36            |          | Legwhippers                              | Adel                 | 0-2    |
| 37            |          | Aboom                                    | Des Moines           | 0-2    |
| 38            |          | Roostertail/Mojo                         | Ames<br>Coder Depide | -      |
| 39            |          | 3 Bag/Roger's Concrete                   | Cedar Rapids         | 0-2    |
| 40            |          | Mean Gene's Pizza                        | Ft. Dodge            | 0-2    |
| 41            |          | Stickel's Chiropractic                   | Clive                | 0-2    |
| 42            |          | Hoffman Trenching                        | Cedar Falls          | 0-2    |
| 43            |          | Diamond Dandies                          | Leon                 | 0-2    |
| 44            |          | Algona Kiwanis                           | Algona               | 0-2    |
| 45            |          | Gunz Softball                            | Washington           | 0-2    |
| 46            |          | Cousin's/Bud                             | Mason City           | 0-2    |
| 47            | <u> </u> | Hunter's Woodworking                     | Pella                | 0-2    |
| 48            |          | Silver Spur                              | Kellerton            | 0-2    |
| 49            |          | The Dirt Bags                            | Des Moines           | 0-2    |
| 50            |          | Merchants/OP/Bud                         | Mason City           | 0-2    |
| 51            |          | Team MD                                  | Melcher              | 0-2    |