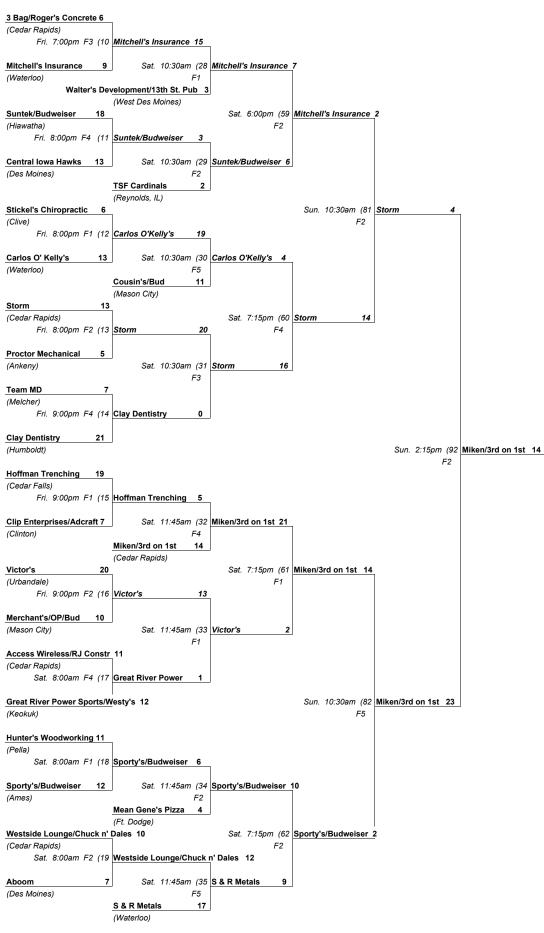

## 2005 Iowa ASA Men's Class D Slow Pitch Pitch State Softball Tournament

Hoing-Rice Softball Complex, Waterloo, IA

August 5-7, 2005

Order of Finish \* - Previously Qualified (National Qualifier) # - Offered National Berth from State Tournament

| <u>Finish</u> |          | Team                                     | City                 | Record |
|---------------|----------|------------------------------------------|----------------------|--------|
| 1             | *        | Solberg's                                | Cedar Rapids         | 6-0    |
| 2             | #        | Miken/3rd on 1st                         | Cedar Rapids         | 5-2    |
| 3             | #        | Storm                                    | Cedar Rapids         | 6-2    |
| 4             | *        | Bergen Insurance                         | Cedar Rapids         | 7-2    |
| 5             | #        | Davies Masonry                           | Mason City           | 4-2    |
| 6             | *        | Peter's Lawn & Landscaping               | Des Moines           | 4-2    |
| 7             | #        | Mickey's Irish Pub                       | Ames                 | 3-2    |
| 8             |          | Midwest Construction/Salee's             | Mason City           | 5-2    |
| 9             |          | Mitchell's Insurance                     | Waterloo             | 3-2    |
| 10            |          | Sporty's/Budweiser                       | Ames                 | 3-2    |
| 11            | *        | Victor's                                 | Urbandale            | 4-2    |
| 12            |          | Carlos O' Kelly's                        | Waterloo             | 4-2    |
| 13            |          | Communtiy Plus Credit                    | Cedar Rapids         | 3-2    |
| 14            |          | Elliott Farms                            | Cedar Falls          | 4-2    |
| 15            |          | Frog Town                                | Gilbertville         | 4-2    |
| 16            |          | Walter's Development/13th St. Pub        |                      | 3-2    |
| 17            |          | Suntek/Budweiser                         | Hiawatha             | 2-2    |
| 18            |          | S & R Metals                             | Waterloo             | 1-2    |
| 19            |          | Starting Line                            | Bettendorf           | 1-2    |
| 20            |          | Cindy's Chiropractic                     | Renwick              | 3-2    |
| 21            |          | Access Wireless/RJ Construction          | Cedar Rapids         | 3-2    |
| 22            |          | Cobras                                   | Cedar Falls          | 3-2    |
| 23            |          | Proctor Mechanical                       | Ankeny               | 3-2    |
| 24            |          | Central Iowa Hawks                       | Des Moines           | 2-2    |
| 24            |          | Great River Power Sports/Westy's         |                      | 2-2    |
| 25            |          | Westside Lounge/Chuck n' Dales           | Cedar Rapids         | 2-2    |
| 20            |          | TSF Cardinals                            | Reynolds, IL         | 1-2    |
| 28            |          | Dillinger's                              | Mason City           | 1-2    |
| 20            |          | Paddy's Irish Pub                        | Des Moines           | 1-2    |
| 30            |          | Terribles/MTC                            | Ft. Madison          | 1-2    |
| 31            |          | Clip Enterprises/Adcraft                 | Clinton              | 1-2    |
| 32            |          | Craig Griffith Ford                      | Vinton               | 1-2    |
| 33            |          |                                          | Altoona              | 1-2    |
| 34            |          | 3 Bag/C & T Roofing<br>Ernie's/Bull Rush | Cedar Rapids         | 1-2    |
|               |          |                                          |                      | 1-2    |
| 35            |          | Clay Dentistry                           | Humboldt             |        |
| 36            |          | Legwhippers                              | Adel                 | 0-2    |
| 37            |          | Aboom                                    | Des Moines           | 0-2    |
| 38            |          | Roostertail/Mojo                         | Ames<br>Coder Depide | -      |
| 39            |          | 3 Bag/Roger's Concrete                   | Cedar Rapids         | 0-2    |
| 40            |          | Mean Gene's Pizza                        | Ft. Dodge            | 0-2    |
| 41            |          | Stickel's Chiropractic                   | Clive                | 0-2    |
| 42            |          | Hoffman Trenching                        | Cedar Falls          | 0-2    |
| 43            |          | Diamond Dandies                          | Leon                 | 0-2    |
| 44            |          | Algona Kiwanis                           | Algona               | 0-2    |
| 45            |          | Gunz Softball                            | Washington           | 0-2    |
| 46            |          | Cousin's/Bud                             | Mason City           | 0-2    |
| 47            | <u> </u> | Hunter's Woodworking                     | Pella                | 0-2    |
| 48            |          | Silver Spur                              | Kellerton            | 0-2    |
| 49            |          | The Dirt Bags                            | Des Moines           | 0-2    |
| 50            |          | Merchants/OP/Bud                         | Mason City           | 0-2    |
| 51            |          | Team MD                                  | Melcher              | 0-2    |