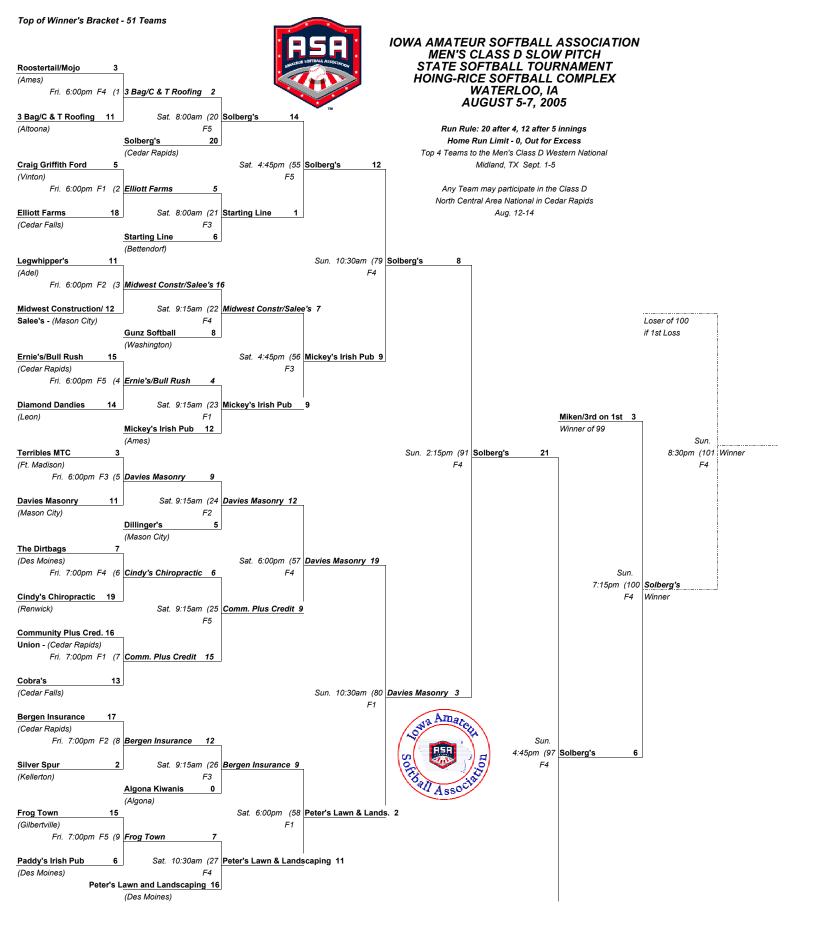

## 2005 Iowa ASA Men's Class D Slow Pitch Pitch State Softball Tournament

Hoing-Rice Softball Complex, Waterloo, IA

August 5-7, 2005

Order of Finish \* - Previously Qualified (National Qualifier) # - Offered National Berth from State Tournament

| <u>Finish</u> |          | Team                                     | City                 | Record |
|---------------|----------|------------------------------------------|----------------------|--------|
| 1             | *        | Solberg's                                | Cedar Rapids         | 6-0    |
| 2             | #        | Miken/3rd on 1st                         | Cedar Rapids         | 5-2    |
| 3             | #        | Storm                                    | Cedar Rapids         | 6-2    |
| 4             | *        | Bergen Insurance                         | Cedar Rapids         | 7-2    |
| 5             | #        | Davies Masonry                           | Mason City           | 4-2    |
| 6             | *        | Peter's Lawn & Landscaping               | Des Moines           | 4-2    |
| 7             | #        | Mickey's Irish Pub                       | Ames                 | 3-2    |
| 8             |          | Midwest Construction/Salee's             | Mason City           | 5-2    |
| 9             |          | Mitchell's Insurance                     | Waterloo             | 3-2    |
| 10            |          | Sporty's/Budweiser                       | Ames                 | 3-2    |
| 11            | *        | Victor's                                 | Urbandale            | 4-2    |
| 12            |          | Carlos O' Kelly's                        | Waterloo             | 4-2    |
| 13            |          | Communtiy Plus Credit                    | Cedar Rapids         | 3-2    |
| 14            |          | Elliott Farms                            | Cedar Falls          | 4-2    |
| 15            |          | Frog Town                                | Gilbertville         | 4-2    |
| 16            |          | Walter's Development/13th St. Pub        |                      | 3-2    |
| 17            |          | Suntek/Budweiser                         | Hiawatha             | 2-2    |
| 18            |          | S & R Metals                             | Waterloo             | 1-2    |
| 19            |          | Starting Line                            | Bettendorf           | 1-2    |
| 20            |          | Cindy's Chiropractic                     | Renwick              | 3-2    |
| 21            |          | Access Wireless/RJ Construction          | Cedar Rapids         | 3-2    |
| 22            |          | Cobras                                   | Cedar Falls          | 3-2    |
| 23            |          | Proctor Mechanical                       | Ankeny               | 3-2    |
| 24            |          | Central Iowa Hawks                       | Des Moines           | 2-2    |
| 24            |          | Great River Power Sports/Westy's         |                      | 2-2    |
| 25            |          | Westside Lounge/Chuck n' Dales           | Cedar Rapids         | 2-2    |
| 20            |          | TSF Cardinals                            | Reynolds, IL         | 1-2    |
| 28            |          | Dillinger's                              | Mason City           | 1-2    |
| 20            |          | Paddy's Irish Pub                        | Des Moines           | 1-2    |
| 30            |          | Terribles/MTC                            | Ft. Madison          | 1-2    |
| 31            |          | Clip Enterprises/Adcraft                 | Clinton              | 1-2    |
| 32            |          | Craig Griffith Ford                      | Vinton               | 1-2    |
| 33            |          |                                          | Altoona              | 1-2    |
| 34            |          | 3 Bag/C & T Roofing<br>Ernie's/Bull Rush | Cedar Rapids         | 1-2    |
|               |          |                                          |                      | 1-2    |
| 35            |          | Clay Dentistry                           | Humboldt             |        |
| 36            |          | Legwhippers                              | Adel                 | 0-2    |
| 37            |          | Aboom                                    | Des Moines           | 0-2    |
| 38            |          | Roostertail/Mojo                         | Ames<br>Coder Depide | -      |
| 39            |          | 3 Bag/Roger's Concrete                   | Cedar Rapids         | 0-2    |
| 40            |          | Mean Gene's Pizza                        | Ft. Dodge            | 0-2    |
| 41            |          | Stickel's Chiropractic                   | Clive                | 0-2    |
| 42            |          | Hoffman Trenching                        | Cedar Falls          | 0-2    |
| 43            |          | Diamond Dandies                          | Leon                 | 0-2    |
| 44            |          | Algona Kiwanis                           | Algona               | 0-2    |
| 45            |          | Gunz Softball                            | Washington           | 0-2    |
| 46            |          | Cousin's/Bud                             | Mason City           | 0-2    |
| 47            | <u> </u> | Hunter's Woodworking                     | Pella                | 0-2    |
| 48            |          | Silver Spur                              | Kellerton            | 0-2    |
| 49            |          | The Dirt Bags                            | Des Moines           | 0-2    |
| 50            |          | Merchants/OP/Bud                         | Mason City           | 0-2    |
| 51            |          | Team MD                                  | Melcher              | 0-2    |