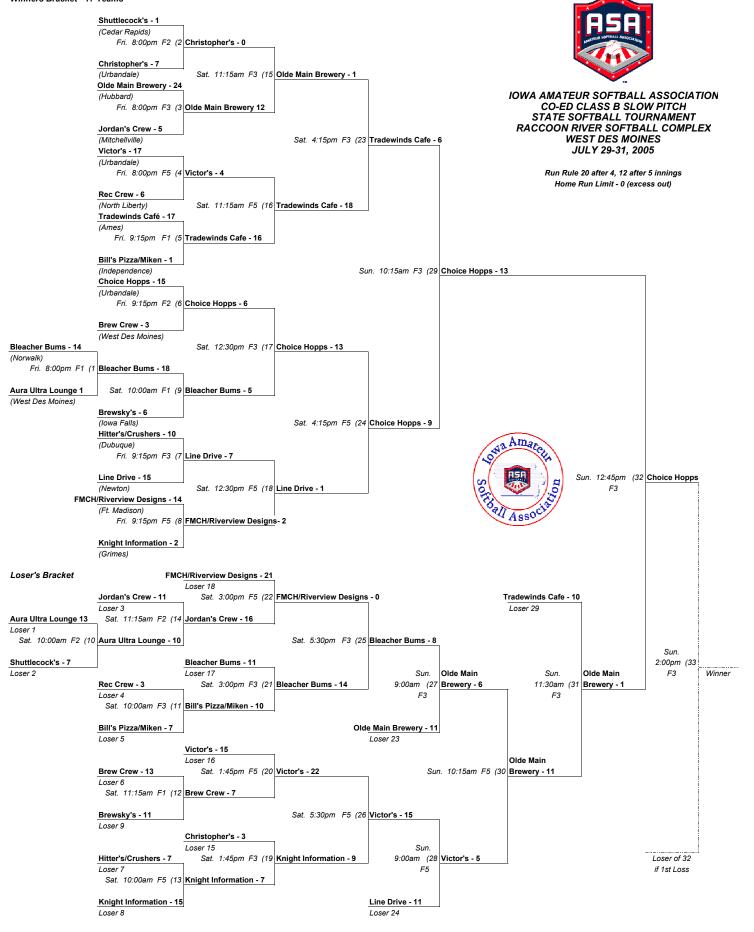

## 2005 Iowa ASA Co-Ed Class B Slow Pitch State Softball Tournament Raccoon River Softball Complex July 29-31, 2005

## Official Order Of Finish

| <u>Finish</u> | <u>Team</u>            | <u>City</u>     | Record |
|---------------|------------------------|-----------------|--------|
| Champion      | Choice Hopps           | Urbandale       | 5-0    |
| Runner-Up     | Olde Main Brewery      | Hubbard         | 5-2    |
| 3             | Tradewinds Café        | Ames            | 3-2    |
| 4             | Victor's               | Urbandale       | 4-2    |
| 5             | Line Drive             | Newton          | 2-2    |
| 6             | Bleacher Bums          | Norwalk         | 4-2    |
| 7             | FMCH/Riverview Designs | Ft. Madison     | 2-2    |
| 8             | Knight Information     | Grimes          | 2-2    |
| 9             | Christopher's          | Urbandale       | 1-2    |
| 10            | Bill's Pizza/Miken     | Independence    | 1-2    |
| 11            | Brew Crew              | West Des Moines | 1-2    |
| 12            | Jordan's Crew          | Mitchellville   | 1-2    |
| 13            | Aura Ultra Lounge      | West Des Moines | 1-2    |
| 14            | Rec Crew               | North Liberty   | 0-2    |
| 15            | Hitter's/Crushers      | Dubuque         | 0-2    |
| 16            | Brewsky's              | lowa Falls      | 0-2    |
|               | Shuttlecock's          | Cedar Rapids    | 0-2    |