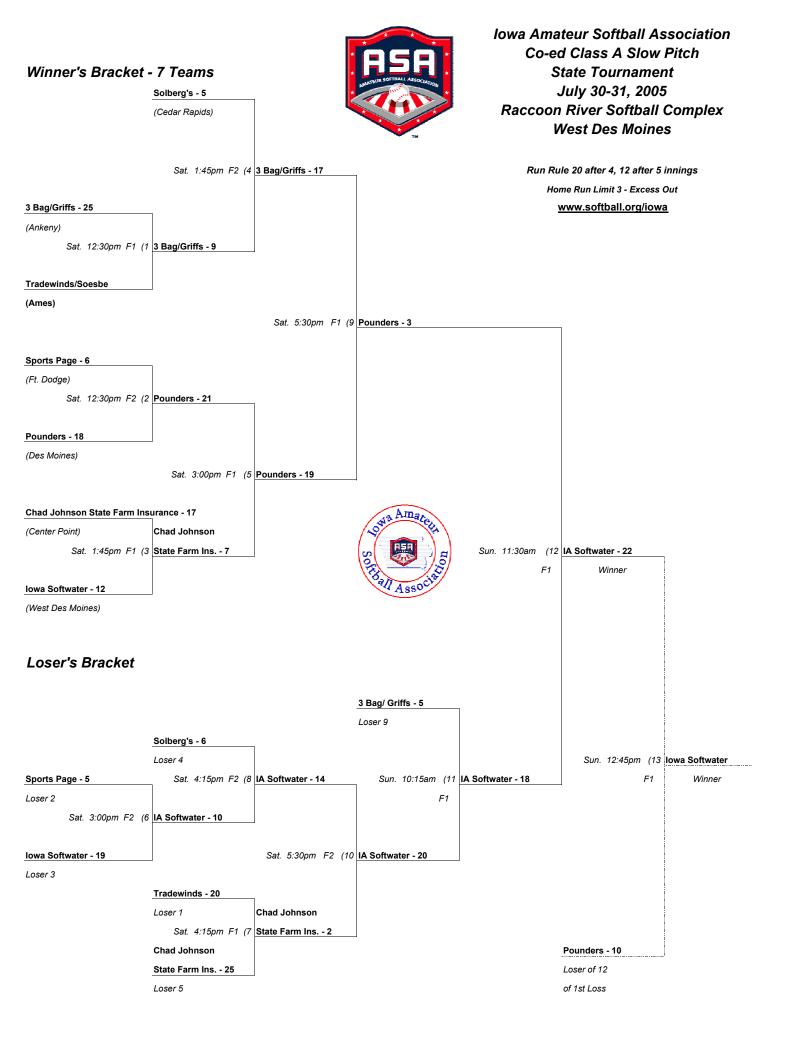

## 2005 Iowa ASA Co-Ed Class A Slow Pitch State Softball Tournament Raccoon River Softball Complex - West Des Moines July 30-31, 2005

## Official Order Of Finish

| Finish Team |                                   | <u>City</u>     | Record |
|-------------|-----------------------------------|-----------------|--------|
| Champion    | Iowa Softwater                    | West Des Moines | 6-1    |
| Runner-Up   | Pounders                          | Des Moines      | 3-2    |
| 3           | 3 Bag/Griff's                     | Ankeny          | 2-2    |
| -           | Chad Johnson State Farm Insurance | Center Point    | 2-2    |
|             | Solberg's                         | Cedar Rapids    | 0-2    |
| 6           | Tradewinds/Soesbe                 | Ames            | 0-2    |
| 7           | Sports Page                       | Ft. Dodge       | 0-2    |