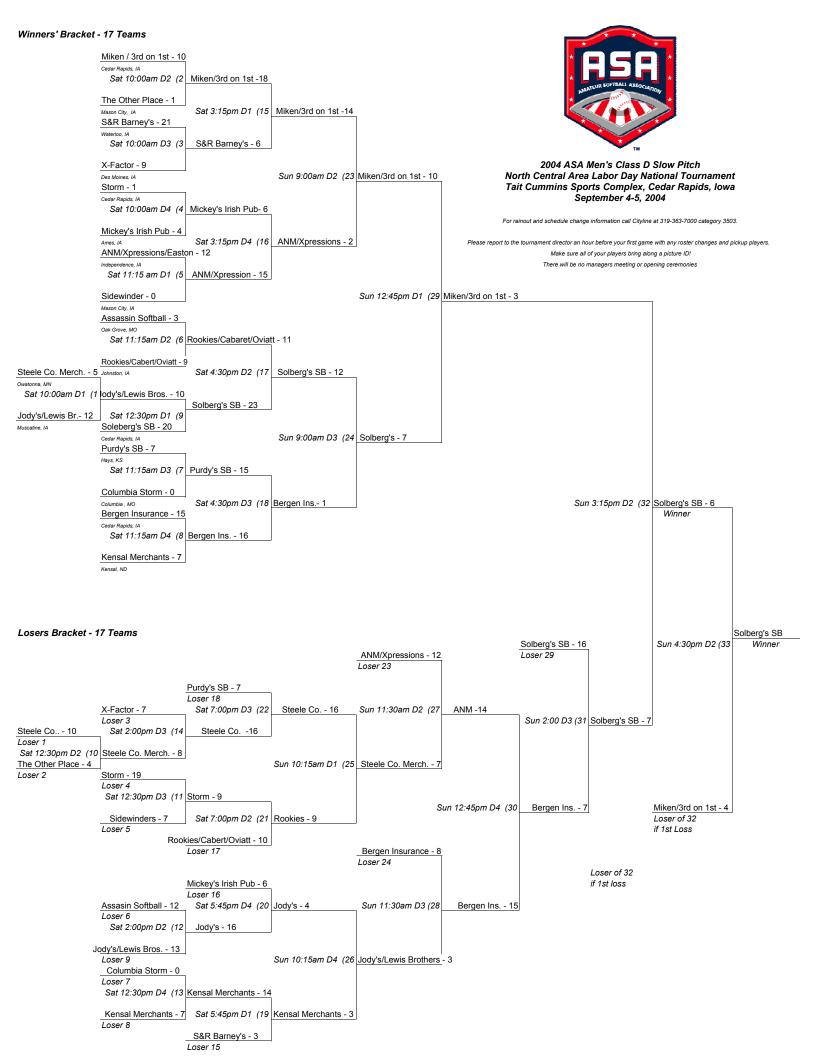

2004 ASA Men's Class D Slow Pitch North Central Area National Tournament Tait Cummins Softball Complex - Cedar Rapids, IA Sept. 4-5, 2004

## Official Order Of Finish

| <u>Finish</u> | <u>Team</u>             | City             | <u>Record</u> |
|---------------|-------------------------|------------------|---------------|
| Champion      | Solberg's SB            | Cedar Rapids, IA | 6-1           |
| Runner-Up     | Miken/3rd on 1st        | Cedar Rapids, IA | 4-2           |
| 3             | Bergen Insurance        | Cedar Rapids, IA | 4-2           |
| 4             | ANM/Xpressions/Easton   | Independence, IA | 3-2           |
| 5             | Jody's/Lewis Brothers   | Muscatine, IA    | 4-2           |
| 6             | Steele County Merchants | Owatonna, MN     | 5-2           |
| 7             | Rookies/Cabert/Oviatt   | Johnston, IA     | 2-2           |
| 8             | Kensal Merchants        | Kensal, ND       | 2-2           |
| 9             | Purdy's SB              | Hays, KS         | 1-2           |
| 10            | Mickey's Irish Pub      | Ames, IA         | 1-2           |
| 11            | S&R Barney's            | Waterloo, IA     | 1-2           |
| 12            | Storm                   | Cedar Rapids, IA | 1-2           |
| 13            | The Other Place         | Mason City, IA   | 0-2           |
| 14            | Assasin Softball        | Oak Grove, MO    | 0-2           |
| 15            | X-Factor                | Des Moines, IA   | 0-2           |
| 16            | Sidewinders             | Mason City, IA   | 0-2           |
| 17            | Columbia Storm          | Columbia, MO     | 0-2           |