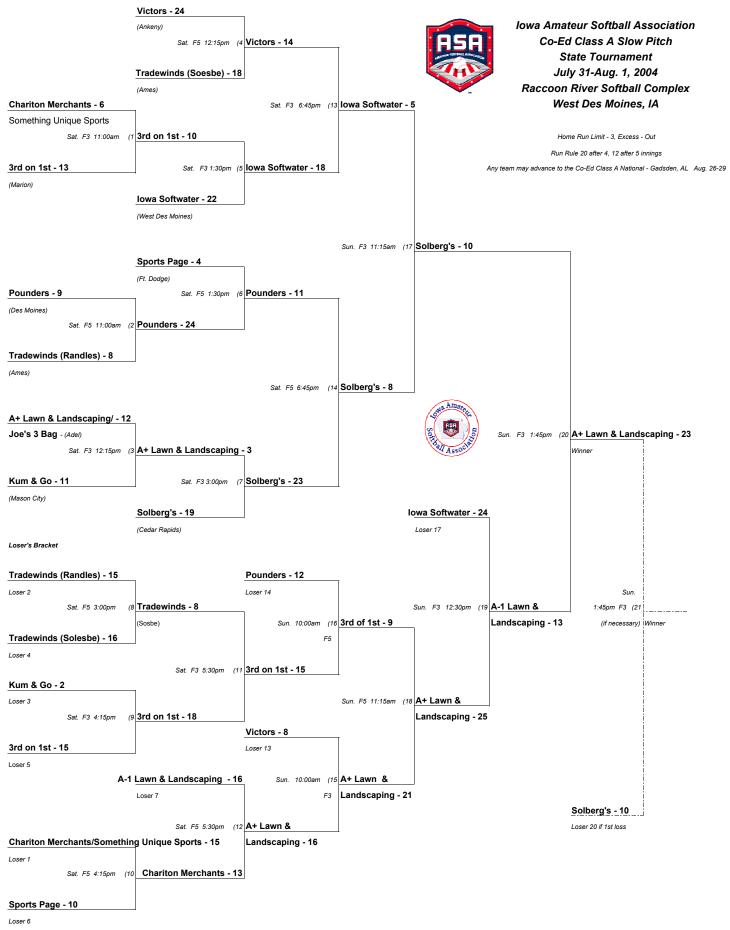

# 2004 Iowa ASA Co-Ed Class A Slow Pitch Pitch State Softball Tournament Raccoon River Softball Complex

## July 31-Aug. 1, 2004

## Official Order Of Finish

| <u>Finish</u> | Team                                       | City            | Record |
|---------------|--------------------------------------------|-----------------|--------|
| Champion      | A+ Lawn & Landscaping                      | Adel            |        |
| Runner-Up     | Solberg's                                  | Cedar Rapids    |        |
| 3             | Iowa Softwater                             | West Des Moines | 2-2    |
| 4             | 3rd on 1st                                 | Marion          | 2-2    |
| 5             | Pounders                                   | Des Moines      | 2-2    |
| 6             | Victors                                    | Ankeny          | 1-2    |
| 7             | Chariton Merchants/Something Unique Sports | Chariton        | 1-2    |
| 8             | Tradewinds (Sosbe)                         | Ames            | 1-2    |
| 9             | Tradewinds (Randles)                       | Ames            | 0-2    |
| 10            | Kum & Go                                   | Mason City      | 0-2    |
| 11            | Sports Page                                | Ft. Dodge       | 0-2    |
|               |                                            |                 |        |